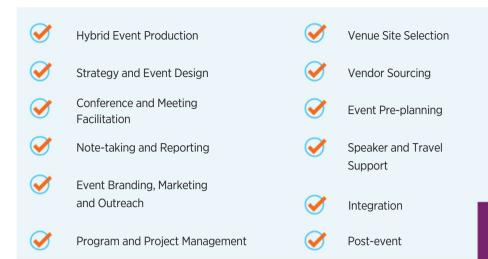

### SERVICES WE OFFER

Scan the QR code or visit betah.com/ event-management for more details on our event management services.